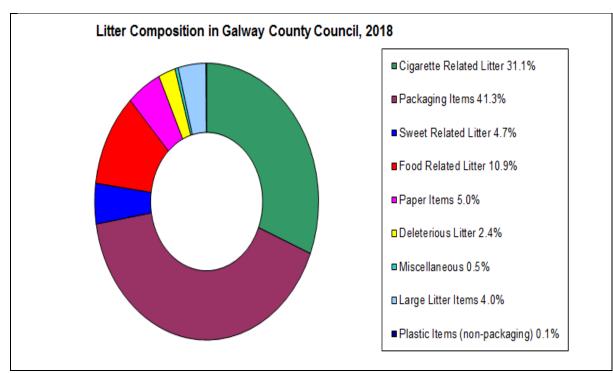

Figure 1.1 gives an overview of the composition of Litter Pollution in the functional area of Galway County Council for 2018.

Figure 1.1 Composition of Litter Pollution in County Galway in 2018

Figure 1.2 provides the Litter Pollution Survey results submitted by Galway County Council, ranked in order of significance in relation to litter category (2018).

| Significance | Category                   | Count |
|--------------|----------------------------|-------|
| 1            | Packaging Litter           | 525   |
| 2            | Cigarette-related Litter   | 396   |
| 3            | Food Litter                | 139   |
| 4            | Paper Litter               | 63    |
| 5            | Sweet Related Litter       | 60    |
| 6            | Bulky Litter               | 51    |
| 7            | Deleterious Litter         | 31    |
| 8            | Miscellaneous Litter Items | 6     |
| 9            | Plastic Litter             | 1     |

Figure 1.2 Litter Categories Ranked in Order of Significance in Galway County Council

Litter

10.9%

10.0%

Litter

4.7%

11.2%

Items