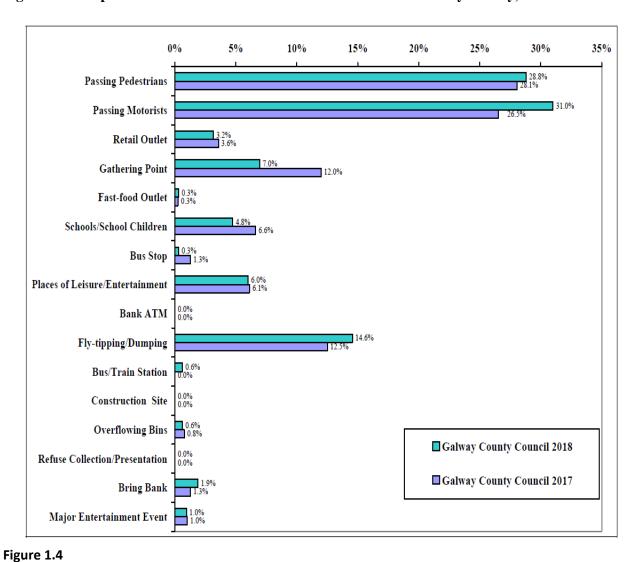

0.1%

■ Galway County Council 2018

Galway County Council 2017

Comparison of Causative Factors of Litter Pollution in Galway County, 2017 – 2018