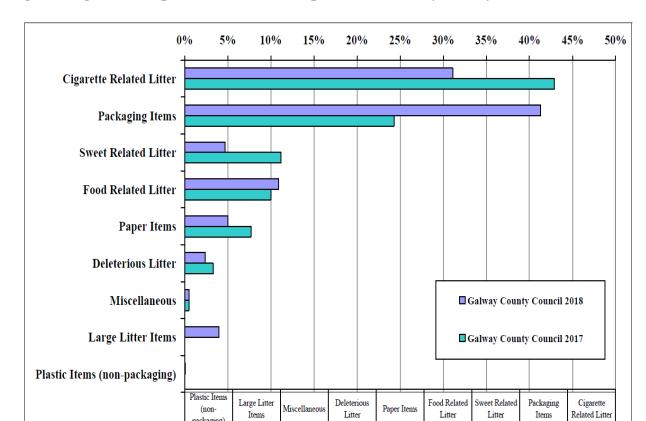

41.3%

24.3%

31.1%

42.9%

Figure 1.3 gives a comparison of Litter Composition in Galway County, 2017 and 2018

Figure 1.3 Comparison of Litter Composition in Galway County 2017 and 2018

0.5%

0.5%

2.4%

3.3%

5.0%

7.7%

Items

4.0%

0.0%

packaging)

0.1%

■ Galway County Council 2018

Galway County Council 2017

Comparison of Causative Factors of Litter Pollution in Galway County, 2017 – 2018